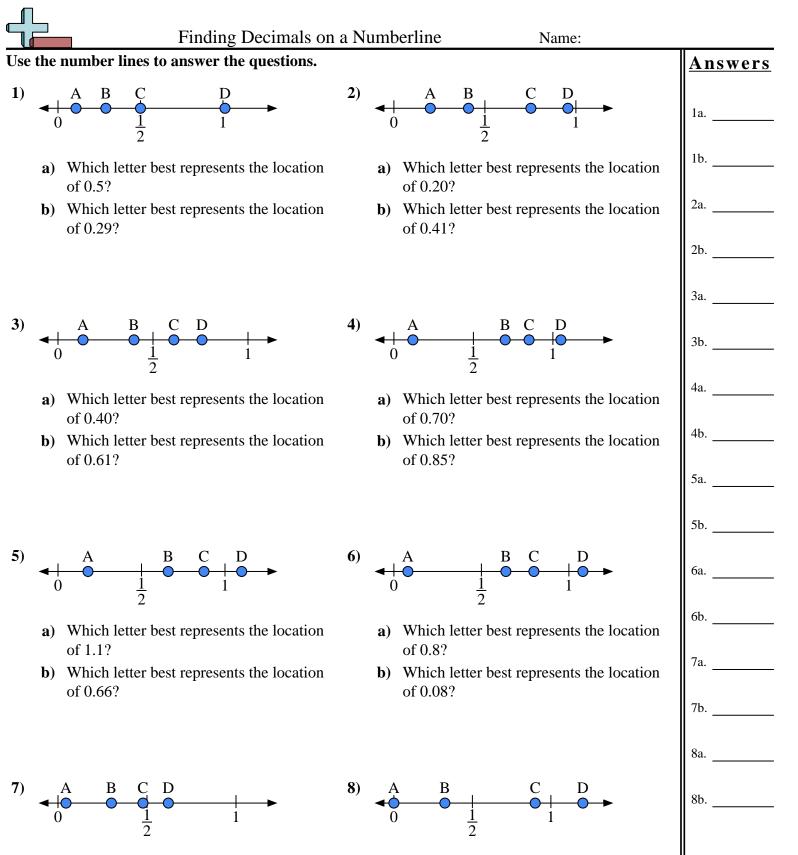

5) A B C D  

$$0.1.2.3.4 + 5.6.7.8.91$$

1)

3)

7)

- a) Which letter best represents the location of 1.1?
- **b**) Which letter best represents the location of 0.66?

- a) Which letter best represents the location of 0.30?
- **b**) Which letter best represents the location of 0.62?