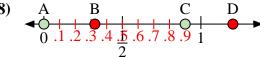

5) A B C D  

$$0.1.2.3.4 + 5.6.7.8.91$$

1)

3)

7)

- a) Which letter best represents the location of 1.1?
- **b**) Which letter best represents the location of 0.66?

- a) Which letter best represents the location of 0.30?
- **b**) Which letter best represents the location of 0.62?