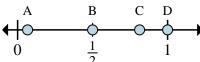

# 1)

- a. Which letter best shows  $\frac{1}{3}$ ?
- b. Which letter best shows  $\frac{3}{3}$ ?

- a. Which letter best shows  $\frac{1}{2}$ ?
- b. Which letter best shows  $\frac{2}{2}$ ?

# 1)

- a. Which letter best shows  $\frac{1}{3}$ ?
- b. Which letter best shows  $\frac{3}{3}$ ?

- - a. Which letter best shows  $\frac{1}{2}$ ?
  - b. Which letter best shows  $\frac{2}{2}$ ?