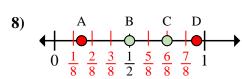

- - a. Which letter best shows  $\frac{2}{8}$ ?
  - b. Which letter best shows  $\frac{3}{8}$ ?

- 5) A B C D 0  $\frac{1}{2}$  1
  - a. Which letter best shows  $\frac{0}{8}$ ?
  - b. Which letter best shows  $\frac{1}{8}$ ?