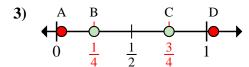

## **Answers**

1. \_\_\_\_

- 2.
- 3. \_\_\_\_
  - .\_\_\_\_
- 5. \_\_\_\_
- 6. \_\_\_\_
- 7. \_\_\_\_
- 8. \_\_\_\_

- 3) A B C D  $0 \quad \frac{1}{2} \quad 1$ 
  - a. Which letter best shows  $\frac{3}{4}$ ?
  - b. Which letter best shows  $\frac{1}{4}$ ?