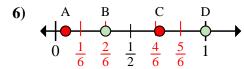

- - a. Which letter best shows  $\frac{2}{6}$ ?
  - b. Which letter best shows  $\frac{6}{6}$ ?

- - a. Which letter best shows  $\frac{1}{2}$ ?
  - b. Which letter best shows  $\frac{2}{2}$ ?

- - a. Which letter best shows  $\frac{6}{8}$ ?
  - b. Which letter best shows  $\frac{4}{8}$ ?