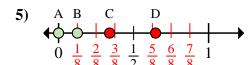

- - a. Which letter best shows  $\frac{2}{8}$ ?
  - b. Which letter best shows  $\frac{3}{8}$ ?

- 5) A B C D 0  $\frac{1}{2}$  1
  - a. Which letter best shows  $\frac{0}{8}$ ?
  - b. Which letter best shows  $\frac{1}{8}$ ?