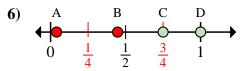

- - a. Which letter best shows  $\frac{1}{8}$ ?
  - b. Which letter best shows  $\frac{6}{8}$ ?

- - a. Which letter best shows  $\frac{3}{4}$ ?
  - b. Which letter best shows  $\frac{4}{4}$ ?

- - a. Which letter best shows  $\frac{3}{3}$ ?
  - b. Which letter best shows  $\frac{2}{3}$ ?

- 8) A B C D  $0 \frac{1}{2} 1$ 
  - a. Which letter best shows  $\frac{2}{4}$ ?
  - b. Which letter best shows  $\frac{1}{4}$ ?