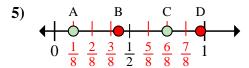

8. \_\_\_\_

- 3) A B C D  $0 \frac{1}{2}$ 
  - a. Which letter best shows  $\frac{3}{8}$ ?
  - b. Which letter best shows  $\frac{2}{8}$ ?

- - a. Which letter best shows  $\frac{1}{6}$ ?
  - b. Which letter best shows  $\frac{5}{6}$ ?

- - a. Which letter best shows  $\frac{1}{8}$ ?
  - b. Which letter best shows  $\frac{6}{8}$ ?

- - a. Which letter best shows  $\frac{3}{4}$ ?
  - b. Which letter best shows  $\frac{4}{4}$ ?

- - a. Which letter best shows  $\frac{3}{3}$ ?
  - b. Which letter best shows  $\frac{2}{3}$ ?