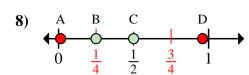

- 8) A B C D  $0 \frac{1}{2} 1$ 
  - a. Which letter best shows  $\frac{2}{4}$ ?
  - b. Which letter best shows  $\frac{1}{4}$ ?

- a. Which letter best shows  $\frac{3}{3}$ ?
- b. Which letter best shows  $\frac{2}{3}$ ?

- a. Which letter best shows  $\frac{2}{4}$ ?
- b. Which letter best shows  $\frac{1}{4}$ ?