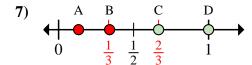

- - a. Which letter best shows  $\frac{1}{8}$ ?
  - b. Which letter best shows  $\frac{6}{8}$ ?

- - a. Which letter best shows  $\frac{3}{4}$ ?
  - b. Which letter best shows  $\frac{4}{4}$ ?

- - a. Which letter best shows  $\frac{3}{3}$ ?
  - b. Which letter best shows  $\frac{2}{3}$ ?

- a. Which letter best shows  $\frac{3}{3}$ ?
- b. Which letter best shows  $\frac{2}{3}$ ?

- a. Which letter best shows  $\frac{2}{4}$ ?
- b. Which letter best shows  $\frac{1}{4}$ ?