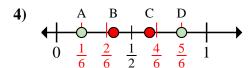

8. \_\_\_\_

- 3) A B C D  $0 \frac{1}{2}$ 
  - a. Which letter best shows  $\frac{3}{8}$ ?
  - b. Which letter best shows  $\frac{2}{8}$ ?

- - a. Which letter best shows  $\frac{1}{6}$ ?
  - b. Which letter best shows  $\frac{5}{6}$ ?

- - a. Which letter best shows  $\frac{1}{8}$ ?
  - b. Which letter best shows  $\frac{6}{8}$ ?

- - a. Which letter best shows  $\frac{3}{4}$ ?
  - b. Which letter best shows  $\frac{4}{4}$ ?

- - a. Which letter best shows  $\frac{3}{3}$ ?
  - b. Which letter best shows  $\frac{2}{3}$ ?